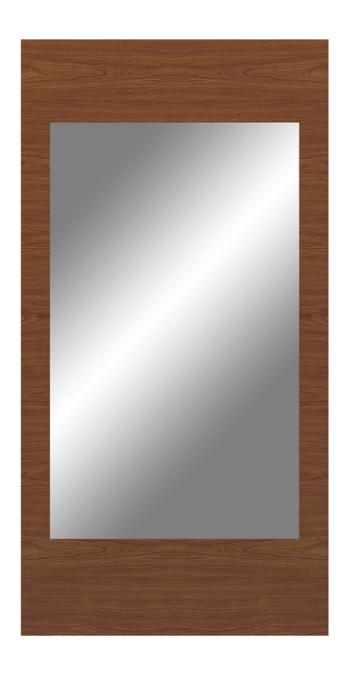

## lancaster

Mirror

The Lancaster Collection offers unobtrusive refinement and skilled craftsmanship to form the perfect balance between function and beauty. Rich OG detailing on the tops and recessed insert panels set into chamfered frames on doors and drawers. Collection available with or without contrasting edges as well as custom color combinations.

Model: LAMRA 23.25W 0.75D 45H

## Statement of Line

23.25W 0.75D 45H

**LAMRA** 23.25W 0.75D 45H